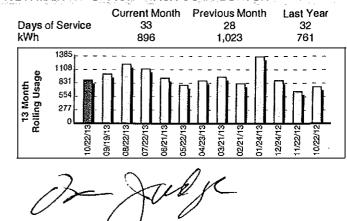

# 1 5000269834 7711 0000012098 0000011522

| · |                                 |                 |        |             |        |          |                 |                 |
|---|---------------------------------|-----------------|--------|-------------|--------|----------|-----------------|-----------------|
|   | Account Name                    | Account         | Numb   | er .        | Bill I | Date     | important Conta | act Information |
|   | WASHINGTON CO PRCT 4            | 50002           | 269834 |             | 10/27  | /2013    | Member Service  | (800) 842-7708  |
|   | Meter Number Rate               | Meter Readings  | Days   | Multiplier  | kWh    | Charge   | Power Outages   | (800) 949-4414  |
|   | 94412551 Commercial Single Phas | e 48,455-49,351 | 33     | 1           | 896    | \$115.22 | www.bluebonne   |                 |
|   |                                 |                 |        | Current Cha | arges  | \$115.22 | www.bluebonne   | elelectric.coop |

10000001

Meter: 94412551 Service Address: 402 N MAIN--JP OFFICE--WASH CO #4 BURTON

Please mail this portion with your payment.

| Service From: 09/19/2013 - 10/22/2013<br>Wholesale Power Cost 896 kWh<br>Bluebonnet Commercial Service 896 kWh | \$60.64<br>\$54.58 |
|----------------------------------------------------------------------------------------------------------------|--------------------|
| (Includes \$27.50 monthly minimum)                                                                             |                    |
| Current Charges                                                                                                | \$115.22           |